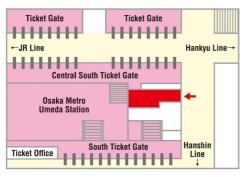

### Location 3

# Osaka Metro Umeda Station Commuter pass sales counter

Business hour:

7:00 a.m. - 8:00 p.m. (Mon. - Fri.)

9:00 a.m. - 8:00 p.m. (Sat.)

9:00 a.m. - 6:00 p.m. (Sun. & Holidays)