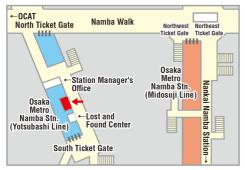

#### Location 4

## Osaka Metro Namba Station Commuter pass sales counter

Business hour:

9:00 a.m. - 8:00 p.m. (Mon. - Sat.)

9:00 a.m. - 6:00 p.m. (Sun. & Holidays)