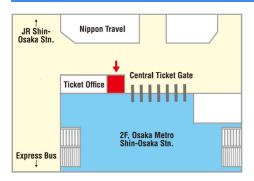

#### Location 2

### Osaka Metro Information Counter Shin-Osaka Station

Business hour: 9:00 a.m. - 3:30 p.m.