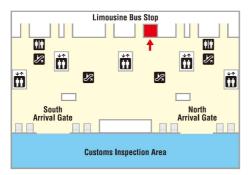

#### Location 1

### **LIMON WELCOME DESK**

Kansai International Airport Terminal 1 1F Business hour: 7:00 a.m. - 8:00 p.m.

\*Temporarily out of service