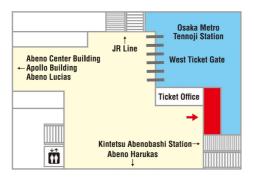

#### Location 5

### Osaka Metro Tennoji Station Commuter pass sales counter

Business hour:

9:00 a.m. - 8:00 p.m. (Mon. - Sat.) 9:00 a.m. - 6:00 p.m. (Sun. & Holidays)