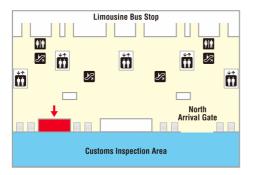

#### Location 6

### **Kansai Tourist Information Center Kansai International Airport**

Business hour: 9:30 a.m.- 5:30 p.m.