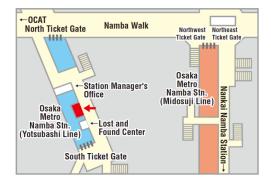

### Location 6

### Osaka Metro Namba Station Commuter pass sales counter

Business hour; 9:00 a.m. ~ 8:00 p.m. (Mon. - Sat.) 9:00 a.m. ~ 6:00 p.m. (Sun. & Holidays) New Year Holiday Notice \*Jan. 1<sup>st</sup> Close