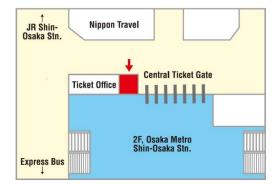

### **Location 9**

### Osaka Metro Information Counter Shin-Osaka Station

Business hour; 9:00 a.m. ~ 3:30 p.m. New Year Holiday Notice \*Jan. 1<sup>st</sup> Close

### **Location 10**

**SHIN-OSAKA** 