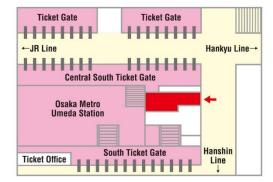

### Location 8

### Osaka Metro Umeda Station Commuter pass sales counter

Business hour; 7:00 a.m. ~ 8:00 p.m. (Mon. - Fri.) 9:00 a.m. ~ 8:00 p.m. (Sat.) 9:00 a.m. ~ 6:00 p.m. (Sun. & Holidays)