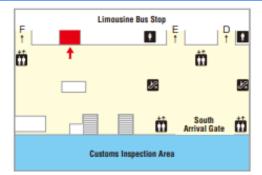

### Location 3

## HANATOUR JAPAN Kansai Airport Information Counter

Kansai International Airport Terminal1 1F(North)

Business hour; 9:00 a.m. ~ 6:00 p.m.