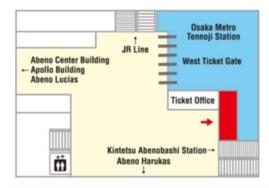

#### **Location 7**

## Osaka Metro Tennoji Station Commuter pass sales counter

Business hour; 9:00 a.m. ~ 8:00 p.m. (Mon. - Sat.) 9:00 a.m. ~ 6:00 p.m. (Sun. & Holidays) New Year Holiday Notice \*Jan. 1<sup>st</sup> Close