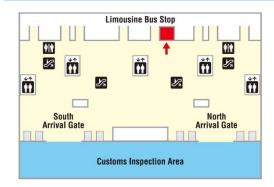

#### Location 2

**Customs Inspection Area** 

## LIMON WELCOME DESK

Kansai International Airport Terminal1 1F

Business hour: 9:00 a.m. ~ 7:00 p.m.