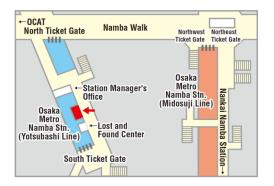

### OSAKA NAMBA

## Osaka Metro Namba Station Commuter pass sales counter

Business hour;

9:00 a.m. ~ 8:00 p.m. (Mon. - Sat.) 9:00 a.m. ~ 6:00 p.m. (Sun. & Holidays)

New Year Holiday Notice

\*Jan. 1<sup>st</sup> Close