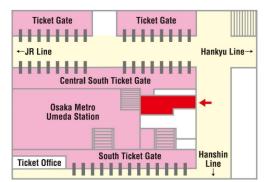

### OSAKA UMEDA

# Osaka Metro Umeda Station Commuter pass sales counter

Business hour;

7:00 a.m. ~ 8:00 p.m. (Mon. - Fri.)

9:00 a.m. ~ 8:00 p.m. (Sat.)

9:00 a.m. ~ 6:00 p.m. (Sun. & Holidays)