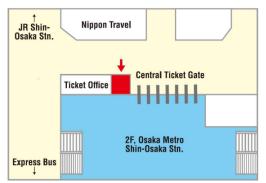

## Osaka Metro Information Counter Shin-Osaka Station

Business hour; 9:00 a.m. ~ 3:30 p.m.

New Year Holiday Notice \*Jan. 1st Close

**Location 10** 