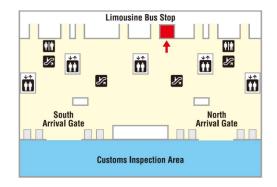

## HANATOUR JAPAN Kansai Airport Information Counter

Kansai International Airport Terminal 11F(North)

Business hour:

9:00 a.m. ~ 6:00 p.m.