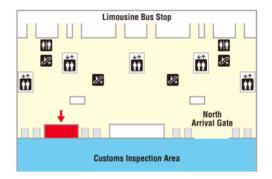

### Kansai Tourist Information Center Kansai International Airport

Kansai International Airport Terminal 11F

Business hour; 9:00 a.m. ~ 7:00 p.m.

#### LIMON WELCOME DESK

Kansai International Airport Terminal 11F

Business hour;

9:00 a.m. ~ 7:00 p.m.