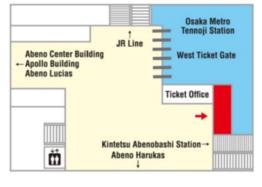

### OSAKA TENNOJI

### Osaka Metro Tennoji Station Commuter pass sales counter

Business hour;

9:00 a.m. ~ 8:00 p.m. (Mon. - Sat.)

9:00 a.m. ~ 6:00 p.m. (Sun. & Holidays)

New Year Holiday Notice

\*Jan. 1st Close