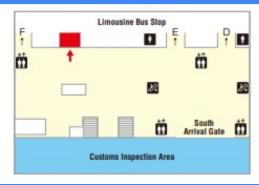

## HANATOUR JAPAN Kansai Airport Information Counter

Kansai International Airport Terminal 11F(North)

Business hour:

9:00 a.m. ~ 6:00 p.m.